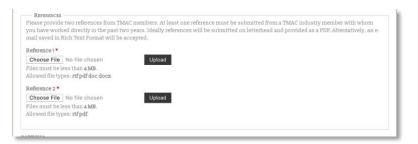

### **Step 4: LETTERS OF REFERENCE**

ï Two letters of reference must be provided. At least one reference must be from a current TMAC industry member with whom you have worked directly. The other may be from:

- a travel media professional who is a member of TMAC or another media accredited association, or:
- a member of the travel industry profession.

Ideally references will be submitted on letterhead and provided as a PDF. Alternatively, an e-mail saved in Rich Text Format will be accepted.